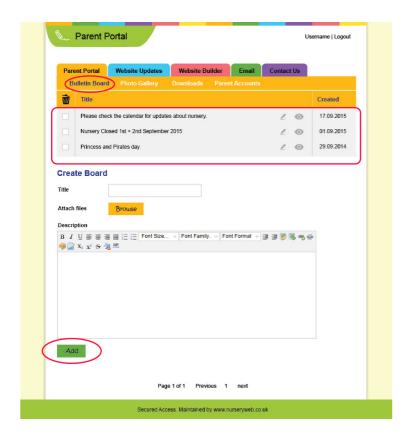

# **Parent Portal**

Is a private area allow you to post message, photos, or documents with your parents. There have four categories which are Bulletin Board, Photo Gallery, Download and Parent Accounts.

# a. (Bulletin Board)

News for parents:

STEP 1: click on the [Parent Portal] tab.

**STEP 2:** click [Bulletin Board] tab Insert or edit your content. And click on [Add] button.

**STEP 3:** To edit a message, click on the pencil icon. To delete messages, click on the trash bin icon after you've tick the message that you wish to delete.