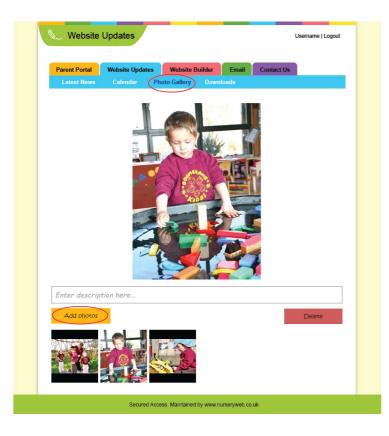

### c. (Photo Gallery)

**STEP 1:** click on the **[Website Updates]** tab.

**STEP 2:** Go to [**Photo Gallery**] tab, click [**Add photos**] button and upload your single or multiple pictures that you want.

You may also add the description for each photo and delete it by click the **[Delete]** button.