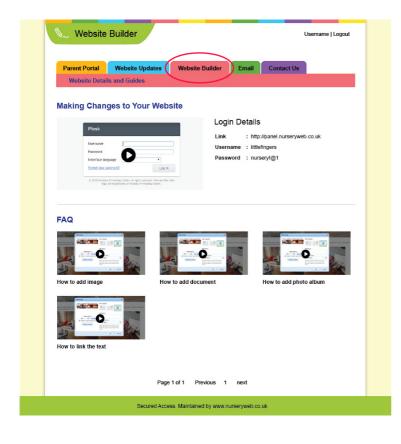

### **Website Builder**

You can find out the login url link, username, password and some demo videos to see how easy it will be to keep your website up to date!

**STEP 1:** Click on the **[Website Builder]** tab to find out all the details.