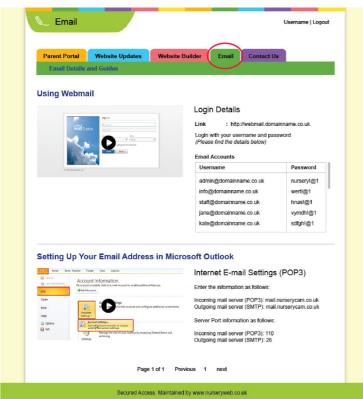

### **Email**

You can find out all the email accounts and passwords associated with your domain name. And, you can easily login with our web-based email system to check your email.

### **Using Webmail**

**STEP 1:** Login with the url [http://webmail.domainname.co.uk]

**STEP 2:** Type in Your Email Address and the Password as stated under [Email Accounts] section

### **Setting Up Your Email in Outlook**

Click to download the document and insert the details beside when you setting up in your computer.