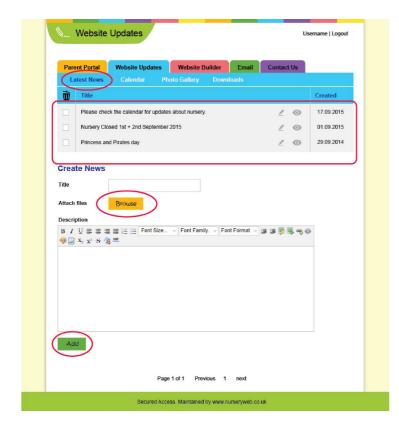

# a. (Latest News)

**STEP 1:** To create a new post, click on the **[Website Updates]** tab.

**STEP 2:** click [Latest News] tab Insert or edit your content. And click on [Add] button.

**STEP 3:** To edit a message, click on the pencil icon. To delete messages, click on the trash bin icon after you've tick the news that you wish to delete.