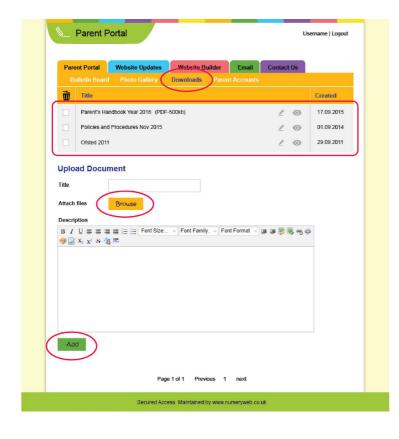

# c. (Downloads)

Share the privacy Documents; for example like Nursery policies & procedures, terms and conditions and etc for parents to view or to download.

STEP 1: click on the [Parent Portal] tab.

STEP 2: click [Downloads] tab, click [Browse] to upload your document.

**STEP 3**: After finished, click on the **[Add]** button.