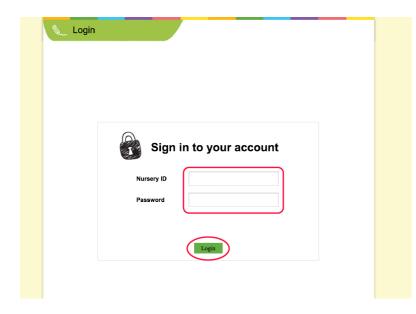

# **Your Account Information**

**STEP 1:** Go to Admin Login website **Admin Login:** 

https://privateaccess.nurseryweb.co.uk/

**STEP 2:** Type in Your Nursery ID and

Password as stated below Nursery ID: heathcotpreschool password: heathcot123

**STEP 3:** After confirm your Nursery ID and Password, Click **[Login]** button.