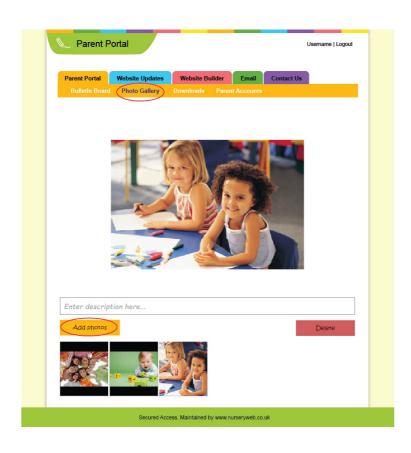

# b. (Photo Gallery)

Parents love to watch photo galleries! Upload photos in one go.

STEP 1: click on the [Parent Portal] tab.

**STEP 2:** Go to [**Photo Gallery**] tab, click [**Add photos**] button and upload your single or multiple pictures that you want.

You may also add the description for each photo and delete it by click the **[Delete]** button.