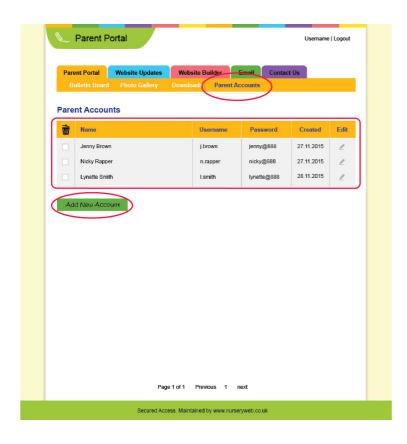

### d. (Parent Account)

You can create unique username and password for all parents to access.

**STEP 1**: To create a new parent account, click on the **[Parent Portal]** tab.

**STEP 2**: click [Add New Account] button to add a new parent account.

**STEP 3:** To edit an account, click on the pencil icon. To delete parent account, click on the trash bin icon after you've tick the parent that you wish to delete.