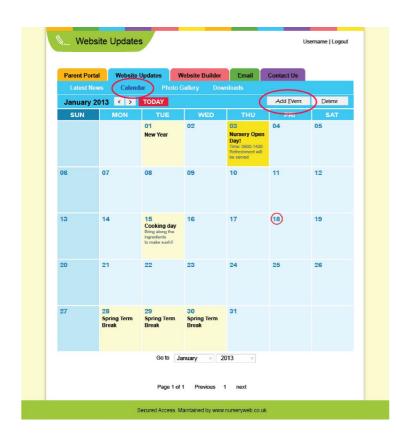

### b. (Calendar)

**STEP 1:** To create a new event, click on the **[Website Updates]** tab.

**STEP 2:** Click on the **[Calendar]** tab, select on the desire date and click **[Add Event]**.

**STEP 3:** Insert the event title, description and event date, then click **[Add]** when finished.

To delete the event date, select the date that you wish to delete and click the **[Delete]** button.