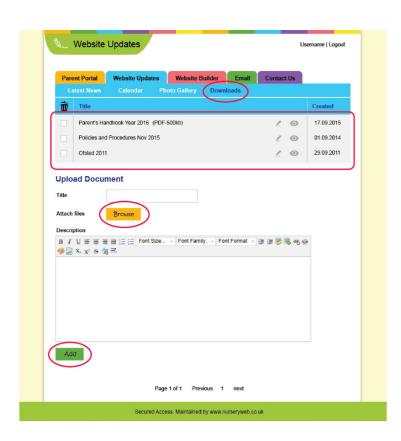

# c. (Downloads)

Share the privacy Documents; for example like Nursery policies & procedures, terms and conditions and etc for parents to view or to download.

STEP 1: click on the [Parent Portal] tab.

STEP 2: click [Downloads] tab, click [Browse] to upload your document.

**STEP 3**: After finished, click on the **[Add]** button.